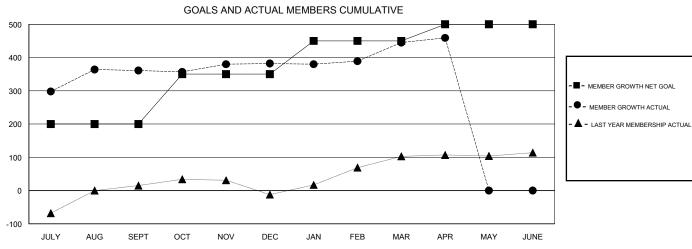

## N S SANKAR **LOCATION INDIA GMT CA** Clubs Members RESULTS FOR 2018-2019 RESULTS FOR 2018-2019 NEW CLUB GOAL NEW CLUBS DROPPED CLUBS MEMBER GROWTH NET MEMBER GROWTH DROPPED QUARTER QUARTER GOAL ACTUAL MEMBERS ACTUAL (including transfers) 6 2 200 472 81 JULY/AUG/SEPT JULY/AUG/SEPT 150 74 51 OCT/NOV/DEC OCT/NOV/DEC 0 2 0 100 82 14 JAN/FEB/MAR JAN/FEB/MAR 0 0 0 50 20 6 APR/MAY/JUNE APR/MAY/JUNE