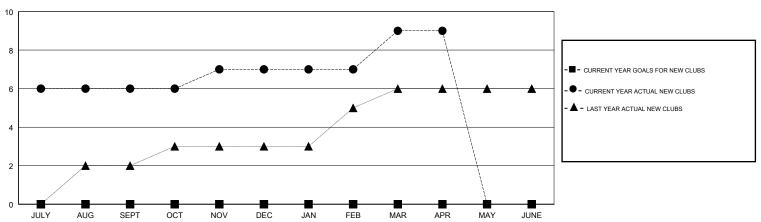

## N S SANKAR **LOCATION INDIA GMT CA** Clubs Members RESULTS FOR 2018-2019 RESULTS FOR 2018-2019 NEW CLUB GOAL NEW CLUBS DROPPED CLUBS MEMBER GROWTH NET MEMBER GROWTH DROPPED QUARTER QUARTER GOAL ACTUAL MEMBERS ACTUAL (including transfers) 6 2 200 472 81 JULY/AUG/SEPT JULY/AUG/SEPT 150 74 51 OCT/NOV/DEC OCT/NOV/DEC 0 2 0 100 82 14 JAN/FEB/MAR JAN/FEB/MAR 0 0 0 50 20 6 APR/MAY/JUNE APR/MAY/JUNE

## GOALS AND ACTUAL NEW CLUBS CUMULATIVE

| DROPPED CLUBS: 3  DROPPED MEMBERS |     | 82 CLUBS OF 120 ADDED 1 OR MORE NEW MEMBERS | GENDER DISTRIBU  MALE  FEMALE  Women Percentage Fisca | 3,680 (85.44%)<br>627 (14.56%) |       |
|-----------------------------------|-----|---------------------------------------------|-------------------------------------------------------|--------------------------------|-------|
| DECEASED                          | 13  | CLICK HERE FOR CUMULATIVE  MEMBERSHIP DATA  | TOTAL FAMILY UNIT MEMBERS 1,1                         |                                | 1,143 |
| CLUB CANCELLED                    | 17  |                                             | FAMILY MEMBERS PAYING HALF 59 DUES                    |                                | 500   |
| OTHER                             | 121 |                                             |                                                       |                                | 599   |
| TOTAL                             | 151 |                                             |                                                       |                                |       |